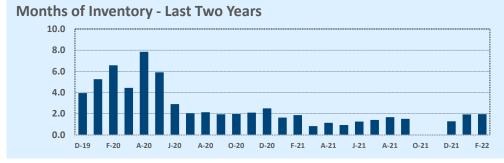

## December 2021

| Listings            | This Month   |              |         | Year-to-Date  |               |        |
|---------------------|--------------|--------------|---------|---------------|---------------|--------|
| Listings            | Dec 2021     | Dec 2020     | Change  | 2021          | 2020          | Change |
| Single Family Sales | 58           | 34           | +70.6%  | 610           | 527           | +15.7% |
| Condo/TH Sales      |              | 1            |         | 19            | 13            | +46.2% |
| Total Sales         | 58           | 35           | +65.7%  | 629           | 540           | +16.5% |
| New Homes Only      | 1            | 6            | -83.3%  | 38            | 81            | -53.1% |
| Resale Only         | 57           | 29           | +96.6%  | 591           | 459           | +28.8% |
| Sales Volume        | \$38,309,281 | \$14,763,585 | +159.5% | \$316,415,297 | \$231,420,751 | +36.7% |
| New Listings        | 36           | 30           | +20.0%  | 722           | 648           | +11.4% |
| Pending             |              |              |         |               |               |        |
| Withdrawn           | 4            | 7            | -42.9%  | 12            | 58            | -79.3% |
| Expired             | 4            | 7            | -42.9%  | 12            | 58            | -79.3% |
| Months of Inventory | 2.0          | 2.5          | +5.1%   | N/A           | N/A           |        |