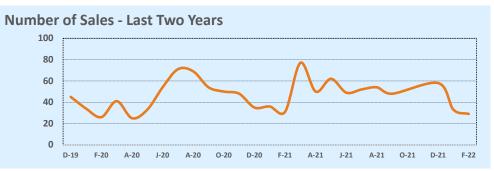

## December 2021

| Listings            | This Month   |              |         | Year-to-Date  |               |        |
|---------------------|--------------|--------------|---------|---------------|---------------|--------|
| Listings            | Dec 2021     | Dec 2020     | Change  | 2021          | 2020          | Change |
| Single Family Sales | 58           | 34           | +70.6%  | 610           | 527           | +15.7% |
| Condo/TH Sales      |              | 1            |         | 19            | 13            | +46.2% |
| Total Sales         | 58           | 35           | +65.7%  | 629           | 540           | +16.5% |
| New Homes Only      | 1            | 6            | -83.3%  | 38            | 81            | -53.1% |
| Resale Only         | 57           | 29           | +96.6%  | 591           | 459           | +28.8% |
| Sales Volume        | \$38,309,281 | \$14,763,585 | +159.5% | \$316,415,297 | \$231,420,751 | +36.7% |
| New Listings        | 36           | 30           | +20.0%  | 722           | 648           | +11.4% |
| Pending             |              |              |         |               |               |        |
| Withdrawn           | 4            | 7            | -42.9%  | 12            | 58            | -79.3% |
| Expired             | 4            | 7            | -42.9%  | 12            | 58            | -79.3% |
| Months of Inventory | 2.0          | 2.5          | +5.1%   | N/A           | N/A           |        |