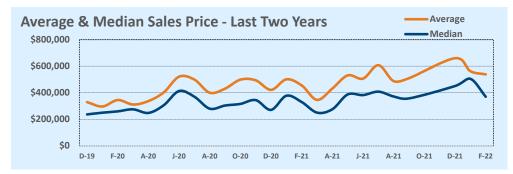

| Average              | This Month |           |        | Year-to-Date |           |        |
|----------------------|------------|-----------|--------|--------------|-----------|--------|
|                      | Dec 2021   | Dec 2020  | Change | 2021         | 2020      | Change |
| List Price           | \$680,104  | \$432,314 | +57.3% | \$506,967    | \$442,894 | +14.5% |
| List Price/SqFt      | \$289      | \$204     | +41.6% | \$241        | \$198     | +21.6% |
| Sold Price           | \$660,505  | \$421,817 | +56.6% | \$503,045    | \$428,557 | +17.4% |
| Sold Price/SqFt      | \$281      | \$197     | +42.8% | \$240        | \$193     | +24.5% |
| Sold Price / Orig LP | 96.6%      | 97.0%     | -0.4%  | 99.6%        | 97.4%     | +2.3%  |
| Days on Market       | 49         | 59        | -17.4% | 35           | 75        | -54.0% |

| Median               | This Month |           |        | Year-to-Date |           |        |
|----------------------|------------|-----------|--------|--------------|-----------|--------|
|                      | Dec 2021   | Dec 2020  | Change | 2021         | 2020      | Change |
| List Price           | \$479,450  | \$275,000 | +74.3% | \$354,500    | \$299,900 | +18.2% |
| List Price/SqFt      | \$247      | \$171     | +44.5% | \$194        | \$165     | +18.0% |
| Sold Price           | \$450,868  | \$271,000 | +66.4% | \$350,000    | \$299,500 | +16.9% |
| Sold Price/SqFt      | \$244      | \$165     | +47.7% | \$194        | \$163     | +19.0% |
| Sold Price / Orig LP | 98.3%      | 97.7%     | +0.6%  | 100.0%       | 98.0%     | +2.0%  |
| Days on Market       | 26         | 31        | -16.1% | 14           | 43        | -67.1% |